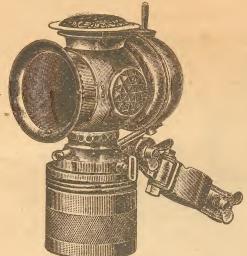

# THE NEW SOLAR

It is simple, safe, sure and works automatically, the flow of water being controlled by passing through a wick. There is nothing to get out of order. Uses carbide any form.

Price, \$2.50 each